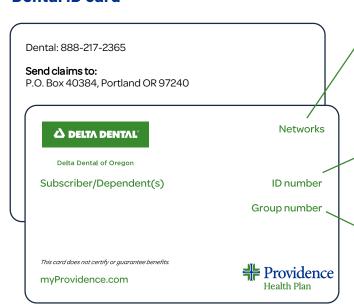

### **Dental ID card**

### **Networks**

#### Plan networks:

- Delta Dental Premier® (Pediatric Dental coverage only)
- Delta Dental Premier®
- Delta Dental PPO™

#### **Member ID number**

9-digit number that matches your Providence Health Plan ID number (minus the suffix "00")

### **Group ID number**

This number is internal to Delta Dental

NOTE: Dental Group ID numbers do not match your Providence Health Plan group numbers